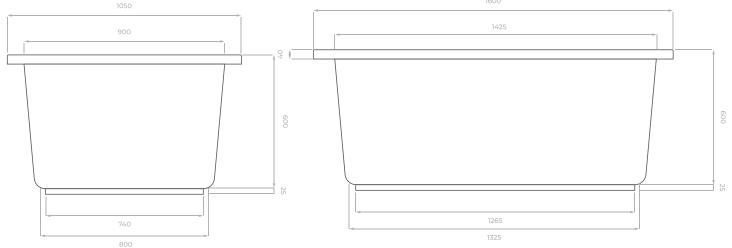

# 1600 x 1050 mm

#### **KEY INFORMATION**

| Installed length            | 1600 mm            |
|-----------------------------|--------------------|
| Installed width             | 1050 mm            |
| Dry weight                  | 43.95 kg           |
| Number of feet              | 6                  |
| Water capacity              | 614 litres         |
| Warranty                    | 30 years           |
| Minimum door width          | 630 mm             |
| Interior and topside finish | Resin GRP Polished |
| Exterior finish             | Fibreglass         |
|                             |                    |