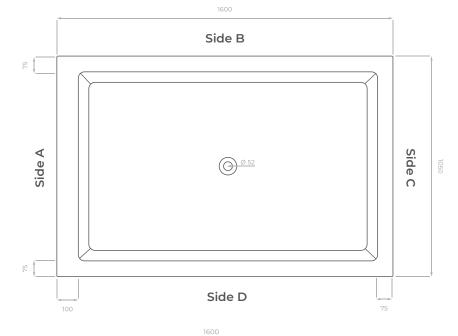

# 1600 x 1050 mm

#### **KEY INFORMATION**

| Installed length            | 1600 mm            |
|-----------------------------|--------------------|
| Installed width             | 1050 mm            |
| Dry weight                  | 43.95 kg           |
| Number of feet              | 6                  |
| Water capacity              | 614 litres         |
| Warranty                    | 30 years           |
| Minimum door width          | 630 mm             |
| Interior and topside finish | Resin GRP Polished |
| Exterior finish             | Fibreglass         |
|                             |                    |