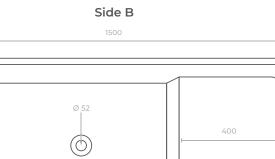

#### Dimensions are shown in millimetres.

### **SPECIFICATIONS**

| Product height       | 1000mm      |
|----------------------|-------------|
| Product length       | 1500mm      |
| Product width        | 700mm       |
| Dry weight           | 40.0 Kg     |
| Usable litre capcity | 546 litres  |
| Warranty             | 30 years    |
| Product shape        | Rectangular |
| Surface finish       | Gloss       |
| Product code         | #           |
|                      |             |