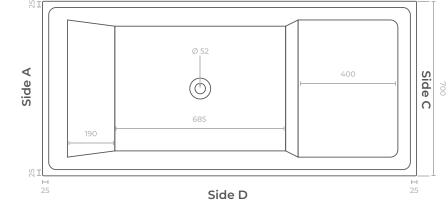

#### Dimensions are shown in millimetres.

### **SPECIFICATIONS**

| Product height       | 1000mm      |
|----------------------|-------------|
| Product length       | 1500mm      |
| Product width        | 700mm       |
| Dry weight           | 40.0 Kg     |
| Usable litre capcity | 546 litres  |
| Warranty             | 30 years    |
| Product shape        | Rectangular |
| Surface finish       | Gloss       |
| Product code         | #           |
|                      |             |