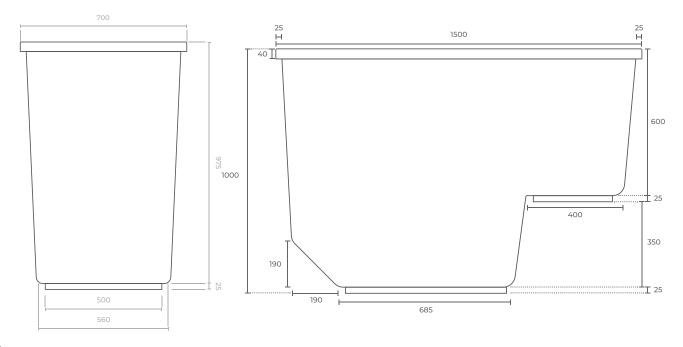

#### Dimensions are shown in millimetres.

### **SPECIFICATIONS**

| Product height       | 1000mm      |
|----------------------|-------------|
| Product length       | 1500mm      |
| Product width        | 700mm       |
| Dry weight           | 40.0 Kg     |
| Usable litre capcity | 546 litres  |
| Warranty             | 30 years    |
| Product shape        | Rectangular |
| Surface finish       | Gloss       |
| Product code         | #           |
|                      |             |